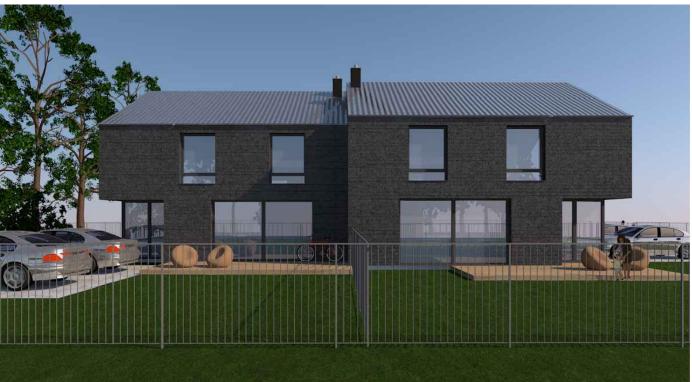

## FASADŲ APDAILOS:

- Stogo danga valcuota skarda (pilka spalva);
- Sienų apdaila medinės dailylentės (natūrali medžio spalva);
- Sienų apdaila apdailinės plytelės (pilka spalva).

| 0                             | 2019-12                                                                   |                                                   |                                                                  |    |       |
|-------------------------------|---------------------------------------------------------------------------|---------------------------------------------------|------------------------------------------------------------------|----|-------|
| LAIDA                         | Išleidimo data                                                            | Laidos statusas. Keitimo priežastis (jei taikoma) |                                                                  |    |       |
|                               | PROJEKTUOTOJAS                                                            |                                                   | STATINIO PROJEKTO PAVADINIMAS                                    |    |       |
| KVAL.<br>PATV.<br>DOK.<br>NR. | UAB " URBAN ARCHITECTS"<br>Antakalnio g. 4A, Vilnius<br>tel.:+37063322777 |                                                   | Svečių namų, Paliepgirių kel. 8C, Palangoje, statybos projektas. |    |       |
| A 2067                        | PV                                                                        | V. Pocius                                         | DOKUMENTO PAVADINIMAS                                            |    | LAIDA |
| A 2067                        | PDV                                                                       | V. Pocius                                         | Fasadai (vizualizacijos)                                         |    | 0     |
|                               | STATYTOJAS IR (ARBA) UŽSAKOVAS S. G; R. G. (fiziniai asmenys)             |                                                   | DOKUMENTO ŽYMUO                                                  |    | LAPŲ  |
| LT                            |                                                                           |                                                   | PP-01                                                            | 03 | 01    |