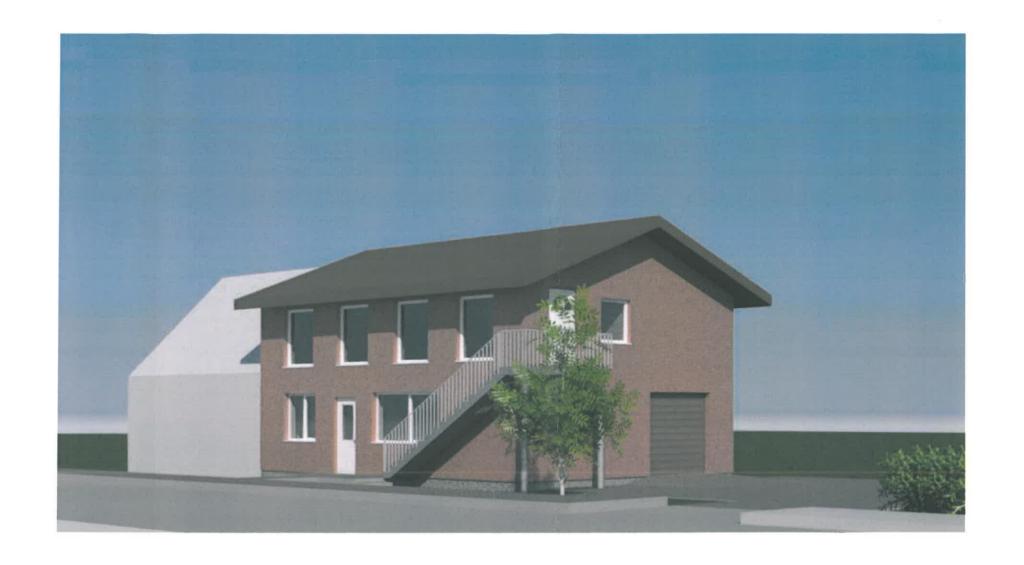

### Sutartiniai žymėjimai

- cokolis tinkuojamas, spalva - juodai pilka (artimas atspalvis - RAL 7021)

- sienų apdaila - dekoratyvinis tinkas, spalva - degto molio (artimas atspalvis - RAL 3016)

- stogo apdaila - metalo lakštai, spalva - tamsiai ruda (artimas atspalvis - RAL 3077)

- stogo pakalimas - medinės dailylentės, spalva - tamsiai ruda (artimas atspalvis - RAL 3077)

- plastikiniai langai, rėmo spalva - ruda/balta (artimas atspalvis - RAL 3077/ RAL 9016)

- lietvamzdžiai - skarda, spalva - ruda (artimas atspalvis - RAL 3077)

| Atestato Nr./<br>Diplomo Nr. | Projektuotojas:  Bok tug. 18 / Geg jm. k.: 300975770 | RARTOGRAFINIAI V<br>PROJEKTAI | 7 17411 | Pagalbinio ūkio pastatų (unik. Nr. 4400-5160-2918 ir Nr. 4400 sujungimo, paskirties keitimo į paslaugų paskirties pastatą ir kremonto, Gintaro g. 13, Vydmantų k., Vydmantų sen., Kreting projektas | capitalin | nio ´ |
|------------------------------|------------------------------------------------------|-------------------------------|---------|-----------------------------------------------------------------------------------------------------------------------------------------------------------------------------------------------------|-----------|-------|
|                              | Direktorius                                          | E. Petrauskas 20              | 19-05   |                                                                                                                                                                                                     |           | Laida |
| 38158                        | PV                                                   | L. Barsytė 20                 | 19-05   | Fasadai                                                                                                                                                                                             |           |       |
| A 409                        | Architektas                                          | R. Laužikas                   | 19-05   |                                                                                                                                                                                                     |           | 0     |
|                              |                                                      |                               |         |                                                                                                                                                                                                     |           |       |
| STADIJA                      | Statytojas                                           | $\mathcal{M}$                 |         | ć                                                                                                                                                                                                   | Lapas     | Lapų  |
| LT                           |                                                      | V. J.                         |         | KP-G-19/10-A-02                                                                                                                                                                                     | 1         | 1     |