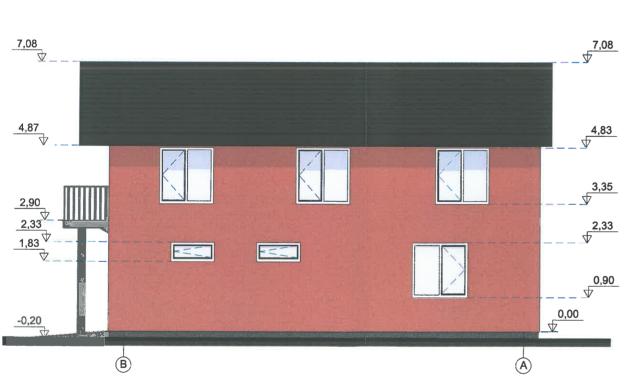

### Sutartiniai žymėjimai

- cokolis tinkuojamas, spalva - juodai pilka (artimas atspalvis - RAL 7021)

- sienų apdaila - dekoratyvinis tinkas, spalva - degto molio (artimas atspalvis - RAL 3016)

- stogo apdaila - metalo lakštai, spalva - tamsiai ruda (artimas atspalvis - RAL 3077)

- stogo pakalimas - medinės dailylentės, spalva - tamsiai ruda (artimas atspalvis - RAL 3077)

- plastikiniai langai, rėmo spalva - ruda/balta (artimas atspalvis - RAL 3077/ RAL 9016)

- lietvamzdžiai - skarda, spalva - ruda (artimas atspalvis - RAL 3077)

| Atestato Nr./<br>Diplomo Nr. | Projektuotojas:  Bok tug. 18 / Geg jm. k.: 300975770 | RARTOGRAFINIAI V<br>PROJEKTAI | 7 17411 | Pagalbinio ūkio pastatų (unik. Nr. 4400-5160-2918 ir Nr. 4400 sujungimo, paskirties keitimo į paslaugų paskirties pastatą ir kremonto, Gintaro g. 13, Vydmantų k., Vydmantų sen., Kreting projektas | capitalin | nio ´ |
|------------------------------|------------------------------------------------------|-------------------------------|---------|-----------------------------------------------------------------------------------------------------------------------------------------------------------------------------------------------------|-----------|-------|
|                              | Direktorius                                          | E. Petrauskas 20              | 19-05   |                                                                                                                                                                                                     |           | Laida |
| 38158                        | PV                                                   | L. Barsytė 20                 | 19-05   | Fasadai                                                                                                                                                                                             |           |       |
| A 409                        | Architektas                                          | R. Laužikas                   | 19-05   |                                                                                                                                                                                                     |           | 0     |
|                              |                                                      |                               |         |                                                                                                                                                                                                     |           |       |
| STADIJA                      | Statytojas                                           | $\mathcal{M}$                 |         | ć                                                                                                                                                                                                   | Lapas     | Lapų  |
| LT                           |                                                      | V. J.                         |         | KP-G-19/10-A-02                                                                                                                                                                                     | 1         | 1     |