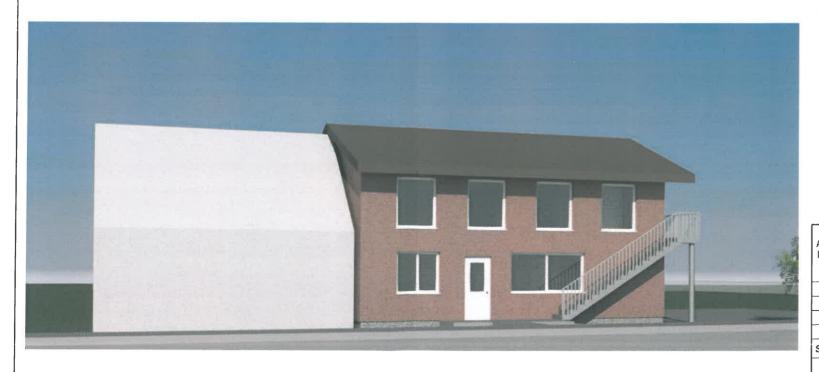

### Sutartiniai žymėjimai

- cokolis tinkuojamas, spalva - juodai pilka (artimas atspalvis - RAL 7021)

- sienų apdaila - dekoratyvinis tinkas, spalva - degto molio (artimas atspalvis - RAL 3016)

- stogo apdaila - metalo lakštai, spalva - tamsiai ruda (artimas atspalvis - RAL 3077)

- stogo pakalimas - medinės dailylentės, spalva - tamsiai ruda (artimas atspalvis - RAL 3077)

- plastikiniai langai, rėmo spalva - ruda/balta (artimas atspalvis - RAL 3077/ RAL 9016)

- lietvamzdžiai - skarda, spalva - ruda (artimas atspalvis - RAL 3077)

| Atestato Nr./<br>Diplomo Nr. | Projektuotojas:  Bok tug. 18 / Geg jm. k.: 300975770 | RARTOGRAFINIAI V<br>PROJEKTAI | 7 17411 | Pagalbinio ūkio pastatų (unik. Nr. 4400-5160-2918 ir Nr. 4400 sujungimo, paskirties keitimo į paslaugų paskirties pastatą ir kremonto, Gintaro g. 13, Vydmantų k., Vydmantų sen., Kreting projektas | capitalin | nio ´ |
|------------------------------|------------------------------------------------------|-------------------------------|---------|-----------------------------------------------------------------------------------------------------------------------------------------------------------------------------------------------------|-----------|-------|
|                              | Direktorius                                          | E. Petrauskas 20              | 19-05   |                                                                                                                                                                                                     |           | Laida |
| 38158                        | PV                                                   | L. Barsytė 20                 | 19-05   | Fasadai                                                                                                                                                                                             |           |       |
| A 409                        | Architektas                                          | R. Laužikas                   | 19-05   |                                                                                                                                                                                                     |           | 0     |
|                              |                                                      |                               |         |                                                                                                                                                                                                     |           |       |
| STADIJA                      | Statytojas                                           | $\mathcal{M}$                 |         | ć                                                                                                                                                                                                   | Lapas     | Lapų  |
| LT                           |                                                      | V. J.                         |         | KP-G-19/10-A-02                                                                                                                                                                                     | 1         | 1     |