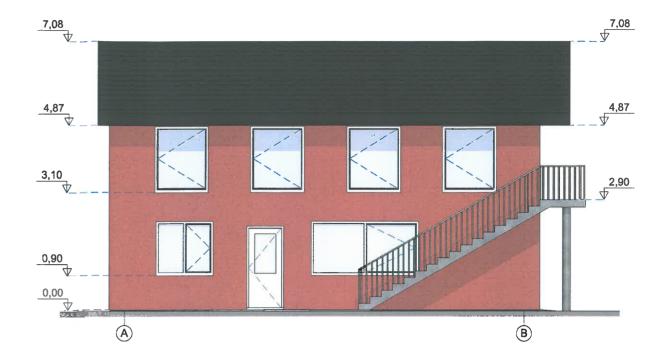

### Sutartiniai žymėjimai

- cokolis tinkuojamas, spalva - juodai pilka (artimas atspalvis - RAL 7021)

- sienų apdaila - dekoratyvinis tinkas, spalva - degto molio (artimas atspalvis - RAL 3016)

- stogo apdaila - metalo lakštai, spalva - tamsiai ruda (artimas atspalvis - RAL 3077)

- stogo pakalimas - medinės dailylentės, spalva - tamsiai ruda (artimas atspalvis - RAL 3077)

- plastikiniai langai, rėmo spalva - ruda/balta (artimas atspalvis - RAL 3077/ RAL 9016)

- lietvamzdžiai - skarda, spalva - ruda (artimas atspalvis - RAL 3077)

| Atestato Nr./<br>Diplomo Nr. | Projektuotojas:  Bok tug. 18 / Geg jm. k.: 300975770 | RARTOGRAFINIAI V<br>PROJEKTAI | 7 17411 | Pagalbinio ūkio pastatų (unik. Nr. 4400-5160-2918 ir Nr. 4400 sujungimo, paskirties keitimo į paslaugų paskirties pastatą ir kremonto, Gintaro g. 13, Vydmantų k., Vydmantų sen., Kreting projektas | capitalin | nio ´ |
|------------------------------|------------------------------------------------------|-------------------------------|---------|-----------------------------------------------------------------------------------------------------------------------------------------------------------------------------------------------------|-----------|-------|
|                              | Direktorius                                          | E. Petrauskas 20              | 19-05   |                                                                                                                                                                                                     |           | Laida |
| 38158                        | PV                                                   | L. Barsytė 20                 | 19-05   | Fasadai                                                                                                                                                                                             |           |       |
| A 409                        | Architektas                                          | R. Laužikas                   | 19-05   |                                                                                                                                                                                                     |           | 0     |
|                              |                                                      |                               |         |                                                                                                                                                                                                     |           |       |
| STADIJA                      | Statytojas                                           | $\mathcal{M}$                 |         | ć                                                                                                                                                                                                   | Lapas     | Lapų  |
| LT                           |                                                      | V. J.                         |         | KP-G-19/10-A-02                                                                                                                                                                                     | 1         | 1     |