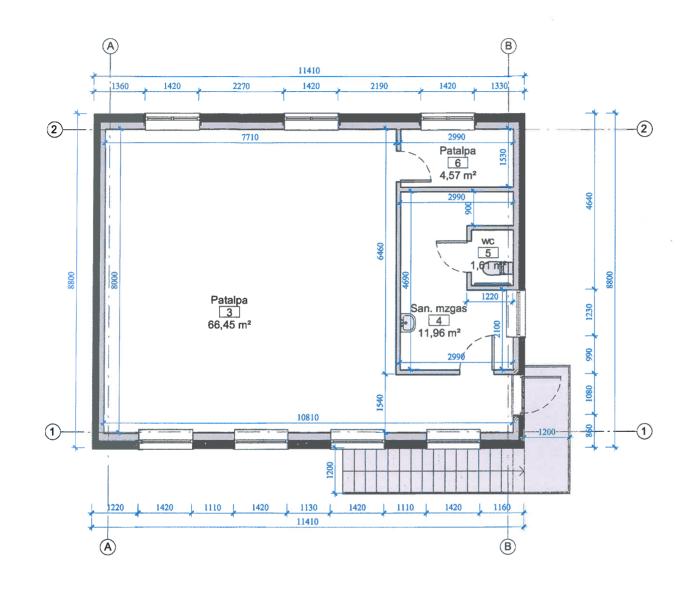

| Antro aukšto patalpų plotų eksplikacija |             |                      |  |  |  |  |  |  |
|-----------------------------------------|-------------|----------------------|--|--|--|--|--|--|
| Nr.                                     | Pavadinimas | Plotas               |  |  |  |  |  |  |
| 3                                       | Patalpa     | 66,45 m <sup>2</sup> |  |  |  |  |  |  |
| 4                                       | San. mzgas  | 11,96 m <sup>2</sup> |  |  |  |  |  |  |
| 5                                       | wc          | 1,61 m <sup>2</sup>  |  |  |  |  |  |  |
| 6                                       | Patalpa     | 4,57 m <sup>2</sup>  |  |  |  |  |  |  |
| lš viso                                 | )           | 84,60 m <sup>2</sup> |  |  |  |  |  |  |