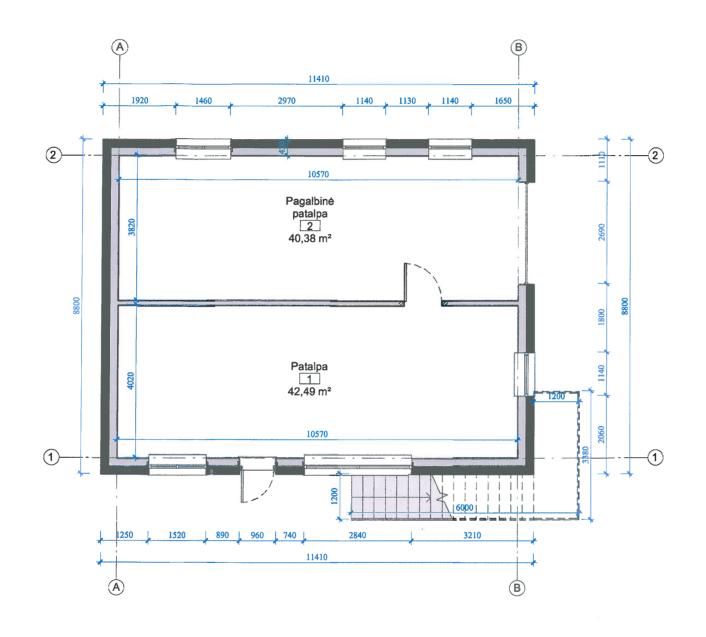

|       | Pirmo aukšto patalpų plotų e | ksplikacija                  |
|-------|------------------------------|------------------------------|
|       | Pavadinimas                  | Plotas                       |
| 1     | Patalpa                      | 42,49 m²                     |
| 2     | Pagalbinė patalpa            | 40,38 m <sup>2</sup>         |
| lš vi | so                           | <b>8</b> 2,87 m <sup>2</sup> |