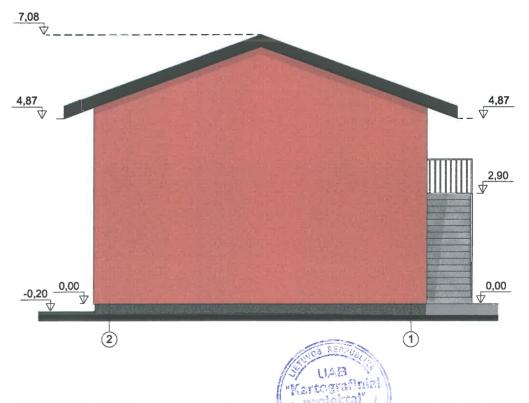

### Sutartiniai žymėjimai

- cokolis tinkuojamas, spalva - juodai pilka (artimas atspalvis - RAL 7021)

- sienų apdaila - dekoratyvinis tinkas, spalva - degto molio (artimas atspalvis - RAL 3016)

- stogo apdaila - metalo lakštai, spalva - tamsiai ruda (artimas atspalvis - RAL 3077)

- stogo pakalimas - medinės dailylentės, spalva - tamsiai ruda (artimas atspalvis - RAL 3077)

- plastikiniai langai, rėmo spalva - ruda/balta (artimas atspalvis - RAL 3077/ RAL 9016)

- lietvamzdžiai - skarda, spalva - ruda (artimas atspalvis - RAL 3077)

| Atestato Nr./<br>Diplomo Nr. | Projektuotojas:  Bok tug. 18 / Geg jm. k.: 300975770 | RARTOGRAFINIAI V<br>PROJEKTAI | 7 17411 | Pagalbinio ūkio pastatų (unik. Nr. 4400-5160-2918 ir Nr. 4400 sujungimo, paskirties keitimo į paslaugų paskirties pastatą ir kremonto, Gintaro g. 13, Vydmantų k., Vydmantų sen., Kreting projektas | capitalin | nio ´ |
|------------------------------|------------------------------------------------------|-------------------------------|---------|-----------------------------------------------------------------------------------------------------------------------------------------------------------------------------------------------------|-----------|-------|
|                              | Direktorius                                          | E. Petrauskas 20              | 19-05   |                                                                                                                                                                                                     |           | Laida |
| 38158                        | PV                                                   | L. Barsytė 20                 | 19-05   | Fasadai                                                                                                                                                                                             |           |       |
| A 409                        | Architektas                                          | R. Laužikas                   | 19-05   |                                                                                                                                                                                                     |           | 0     |
|                              |                                                      |                               |         |                                                                                                                                                                                                     |           |       |
| STADIJA                      | Statytojas                                           | $\mathcal{M}$                 |         | ć                                                                                                                                                                                                   | Lapas     | Lapų  |
| LT                           |                                                      | V. J.                         |         | KP-G-19/10-A-02                                                                                                                                                                                     | 1         | 1     |