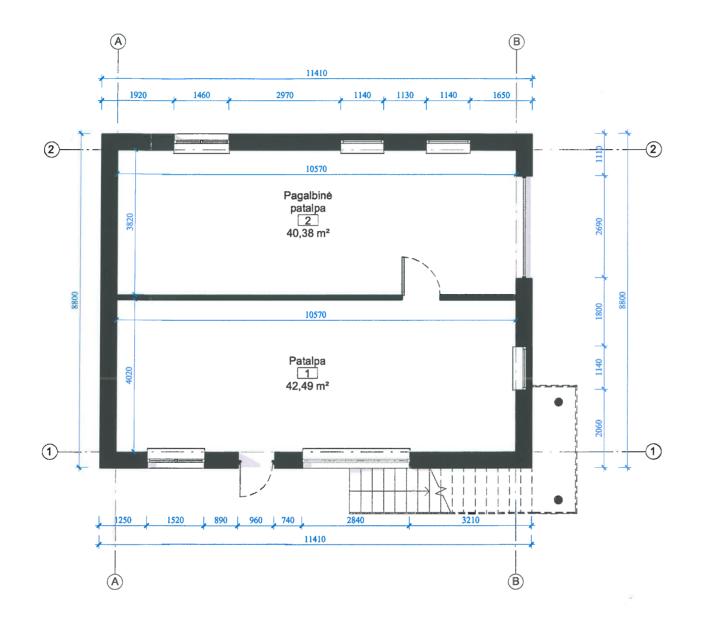

|       | Pirmo aukšto patalpų plotų e | ksplikacija                  |
|-------|------------------------------|------------------------------|
|       | Pavadinimas                  | Plotas                       |
| 1     | Patalpa                      | 42,49 m²                     |
| 2     | Pagalbinė patalpa            | 40,38 m <sup>2</sup>         |
| lš vi | so                           | <b>8</b> 2,87 m <sup>2</sup> |