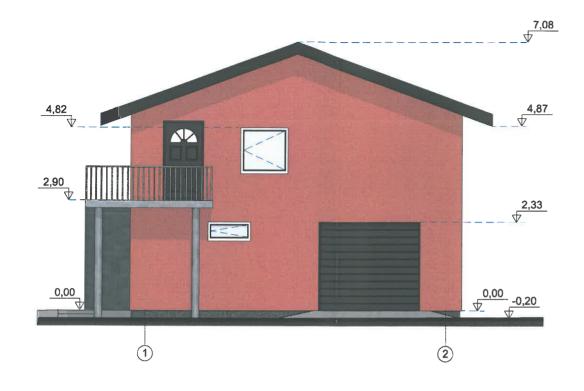

### Sutartiniai žymėjimai

- cokolis tinkuojamas, spalva - juodai pilka (artimas atspalvis - RAL 7021)

- sienų apdaila - dekoratyvinis tinkas, spalva - degto molio (artimas atspalvis - RAL 3016)

- stogo apdaila - metalo lakštai, spalva - tamsiai ruda (artimas atspalvis - RAL 3077)

- stogo pakalimas - medinės dailylentės, spalva - tamsiai ruda (artimas atspalvis - RAL 3077)

- plastikiniai langai, rėmo spalva - ruda/balta (artimas atspalvis - RAL 3077/ RAL 9016)

- lietvamzdžiai - skarda, spalva - ruda (artimas atspalvis - RAL 3077)

| Atestato Nr./<br>Diplomo Nr. | Projektuotojas:  Bok tug. 18 / Geg jm. k.: 300975770 | RARTOGRAFINIAI V<br>PROJEKTAI | 7 17411 | Pagalbinio ūkio pastatų (unik. Nr. 4400-5160-2918 ir Nr. 4400 sujungimo, paskirties keitimo į paslaugų paskirties pastatą ir kremonto, Gintaro g. 13, Vydmantų k., Vydmantų sen., Kreting projektas | capitalin | nio ´ |
|------------------------------|------------------------------------------------------|-------------------------------|---------|-----------------------------------------------------------------------------------------------------------------------------------------------------------------------------------------------------|-----------|-------|
|                              | Direktorius                                          | E. Petrauskas 20              | 19-05   |                                                                                                                                                                                                     |           | Laida |
| 38158                        | PV                                                   | L. Barsytė 20                 | 19-05   | Fasadai                                                                                                                                                                                             |           |       |
| A 409                        | Architektas                                          | R. Laužikas                   | 19-05   |                                                                                                                                                                                                     |           | 0     |
|                              |                                                      |                               |         |                                                                                                                                                                                                     |           |       |
| STADIJA                      | Statytojas                                           | $\mathcal{M}$                 |         | ć                                                                                                                                                                                                   | Lapas     | Lapų  |
| LT                           |                                                      | V. J.                         |         | KP-G-19/10-A-02                                                                                                                                                                                     | 1         | 1     |