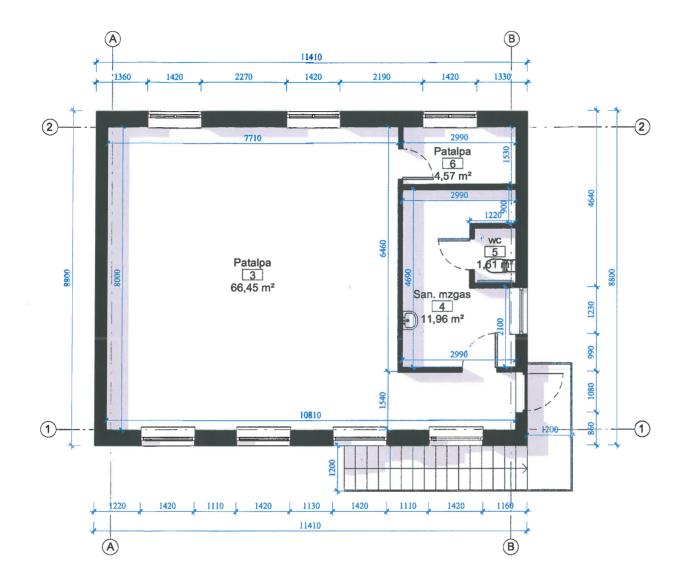

| Antro aukšto patalpų plotų eksplikacija |             |                      |  |  |  |  |  |  |
|-----------------------------------------|-------------|----------------------|--|--|--|--|--|--|
| Nr.                                     | Pavadinimas | Plotas               |  |  |  |  |  |  |
| 3                                       | Patalpa     | 66,45 m <sup>2</sup> |  |  |  |  |  |  |
| 4                                       | San. mzgas  | 11,96 m <sup>2</sup> |  |  |  |  |  |  |
| 5                                       | wc          | 1,61 m <sup>2</sup>  |  |  |  |  |  |  |
| 6                                       | Patalpa     | 4,57 m <sup>2</sup>  |  |  |  |  |  |  |
| lš viso                                 | )           | 84,60 m <sup>2</sup> |  |  |  |  |  |  |