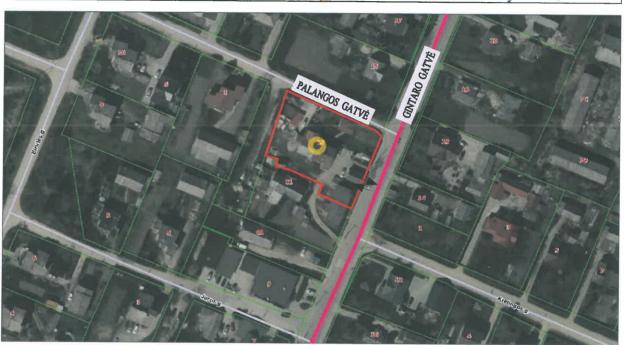

Tvarkomo pastato sklypas yra Kretingos rajone, Vydmantų kaime, Gintaro gatvėje. Sklypas iš rytų pusės ribojasi su Gintaro gatve, iš šiaurės pusės su Palangos gatve, o iš visų kitų pusių sklypas ribojasi su privačiais žemės sklypais. Sklypas nepatenka į kultūros paveldo ar gamybinių, komunalinių ir kitų objektų sanitarines apsaugos zonas.

Įvažiavimas į sklypą iš Gintaro gatvės, 2335 rajoninis kelias, Vydmantai - Kiauleikiai (danga - asfaltas, būklė - gera), kuri į magistralinį kelią A11/E272 Šiauliai - Palanga, Palangos pl., danga - asfaltas.